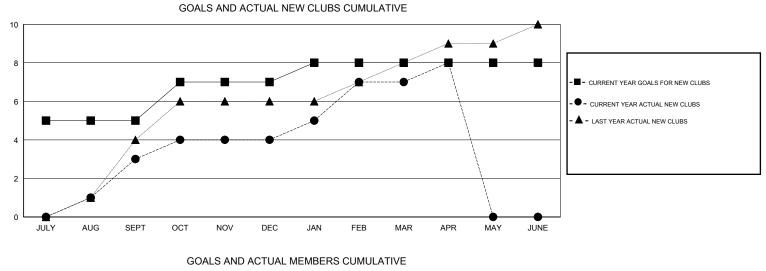

## GMT: M NAGARAJAN

| GMT:                  | GMT: M NAGARAJAN |                  | LOCATION INDIA      |                            |                                  |               |                    |                                  |                              | GMT CA 6                    |
|-----------------------|------------------|------------------|---------------------|----------------------------|----------------------------------|---------------|--------------------|----------------------------------|------------------------------|-----------------------------|
| Clubs                 |                  |                  |                     |                            | Members<br>RESULTS FOR 2013-2014 |               |                    |                                  |                              |                             |
| RESULTS FOR 2013-2014 |                  |                  |                     |                            |                                  |               |                    |                                  |                              |                             |
| QUARTEF               | 2                | NEW CLUB<br>GOAL | ACTUAL NEW<br>CLUBS | ACTUAL<br>DROPPED<br>CLUBS | ACTUAL NET<br>GAIN/<br>LOSS      | QUARTER       | NEW MEMBER<br>GOAL | ACTUAL TOTAL<br>MEMBERS<br>ADDED | ACTUAL<br>DROPPED<br>MEMBERS | ACTUAL NET<br>GAIN/<br>LOSS |
| JULY/AUG/             | /SEPT            | 5                | 3                   | 0                          | 3                                | JULY/AUG/SEPT | 260                | 231                              | 114                          | 117                         |
| OCT/NOV/I             | DEC              | 2                | 1                   | 0                          | 1                                | OCT/NOV/DEC   | 135                | 173                              | 61                           | 112                         |
| JAN/FEB/M             | IAR              | 1                | 3                   | 0                          | 3                                | JAN/FEB/MAR   | 115                | 158                              | 33                           | 125                         |
| APR/MAY/              | JUNE             | 0                | 1                   | 0                          | 1                                | APR/MAY/JUNE  | 15                 | 95                               | 61                           | 34                          |