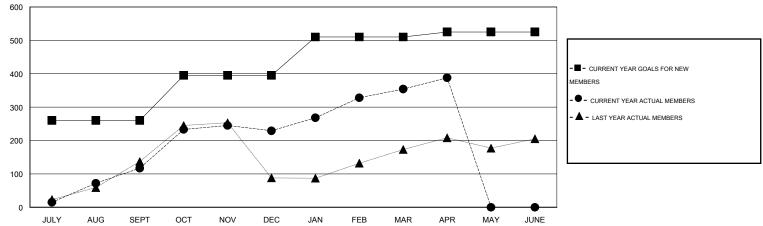

## GMT: M NAGARAJAN

| GMT:                  | GMT: M NAGARAJAN |                  | LOCATION INDIA      |                            |                                  |               |                    |                                  |                              | GMT CA 6                    |
|-----------------------|------------------|------------------|---------------------|----------------------------|----------------------------------|---------------|--------------------|----------------------------------|------------------------------|-----------------------------|
| Clubs                 |                  |                  |                     |                            | Members<br>RESULTS FOR 2013-2014 |               |                    |                                  |                              |                             |
| RESULTS FOR 2013-2014 |                  |                  |                     |                            |                                  |               |                    |                                  |                              |                             |
| QUARTEF               | 2                | NEW CLUB<br>GOAL | ACTUAL NEW<br>CLUBS | ACTUAL<br>DROPPED<br>CLUBS | ACTUAL NET<br>GAIN/<br>LOSS      | QUARTER       | NEW MEMBER<br>GOAL | ACTUAL TOTAL<br>MEMBERS<br>ADDED | ACTUAL<br>DROPPED<br>MEMBERS | ACTUAL NET<br>GAIN/<br>LOSS |
| JULY/AUG/             | /SEPT            | 5                | 3                   | 0                          | 3                                | JULY/AUG/SEPT | 260                | 231                              | 114                          | 117                         |
| OCT/NOV/I             | DEC              | 2                | 1                   | 0                          | 1                                | OCT/NOV/DEC   | 135                | 173                              | 61                           | 112                         |
| JAN/FEB/M             | IAR              | 1                | 3                   | 0                          | 3                                | JAN/FEB/MAR   | 115                | 158                              | 33                           | 125                         |
| APR/MAY/              | JUNE             | 0                | 1                   | 0                          | 1                                | APR/MAY/JUNE  | 15                 | 95                               | 61                           | 34                          |